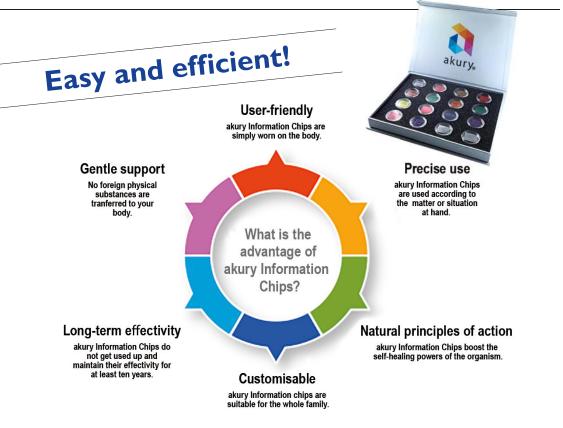

# Information chips in alphabetical order

Put together your own set from over 100 information chips.