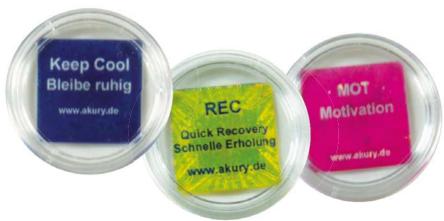

### **KEP - Keep Cool**

With calm and serenity, it is possible to keep an overview even in difficult situations and make clear decisions.

# REC

Quick Recovery Schnelle Erholung www.akury.de

### **MOT - Motivation**

The motivation is the inner drive and the willingness to do something. The chip contains frequencies that promote the drive, incentive, interest and desire to act and persist in pursuing a goal.