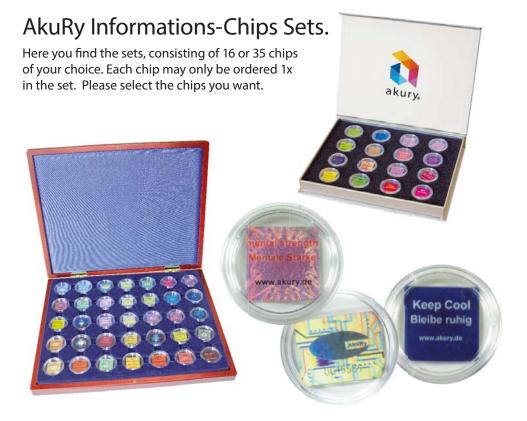

# Information chips in alphabetical order

Put together your own set from over 100 information chips.