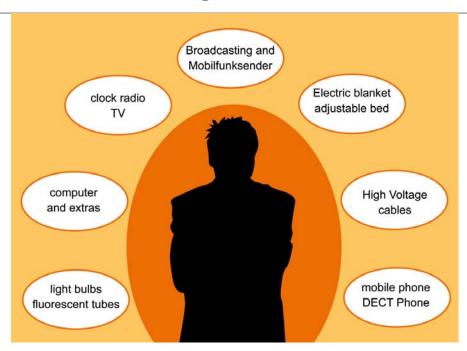

### **STA - Protection against radiation**

The chip contains formulas and frequencies that are intended to protect and stabilize our body against radiation exposure from strong electromagnetic fields: such as MRT, CT, X-rays, mobile phones, etc. In case of already existing radiation exposures, it is supposed to support the body in its elimination on all levels.