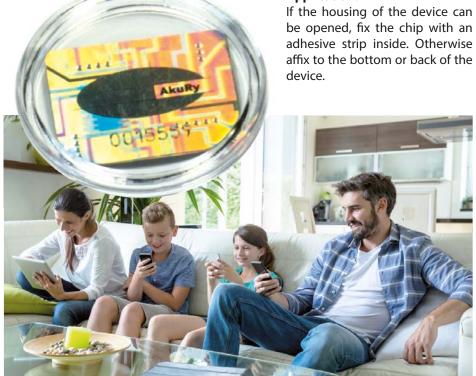

tch strap (also comes with a color-matched bracelet)

### Material

stainless steel, solid silver External dimensions: 25 x 25 mm Inside dimension: 22 x 22 mm depth 5 mm Closure: special closure Weight: 15 grams

### Bracelet

22 mm silicone bracelets with quick release in light gray, dark gray, dark blue and orange.



AkuRy-bracelet



AkuRy-Safe bracelet



# eProtect-Chip with integrated 5G technology

Protection against electromagnetic radiation.



To protect against electromagnetic Fields and negative energies

The akury eProtect chip can be used wherever electrosmog can affect your health.

### Aims:

- Protection against electromagnetic radiation
- · Lowering brain activity
- Support of sleep quality and regeneration
- Shifting the pH to the basic environment



### Application:





# **Amulets**

# **Energy and vitality throughout your day**

Regulate your energy system in a short time.







### **AkuRy Amulets**

The AkuRy Amulet is made of schungite, a carbonaceous rock that can self-charge and self-discharge like a ,hermaphrodite'. It's therefore not necessary to clean this type of healing stone.

The colourful face of the Amulet is designed along the same principle as the AkuRy Chip and the AkuRy Energy Card and so it offers similar health benefits. The stone has a harmonising effect when combined with our AkuRy energy foil on its front face.

By wearing the AkuRy shungite pendant, your entire energy system can regulate itself in a very short time. Body, soul and spirit quickly come into balance. Energy blockages can dissolve, so that healing processes get